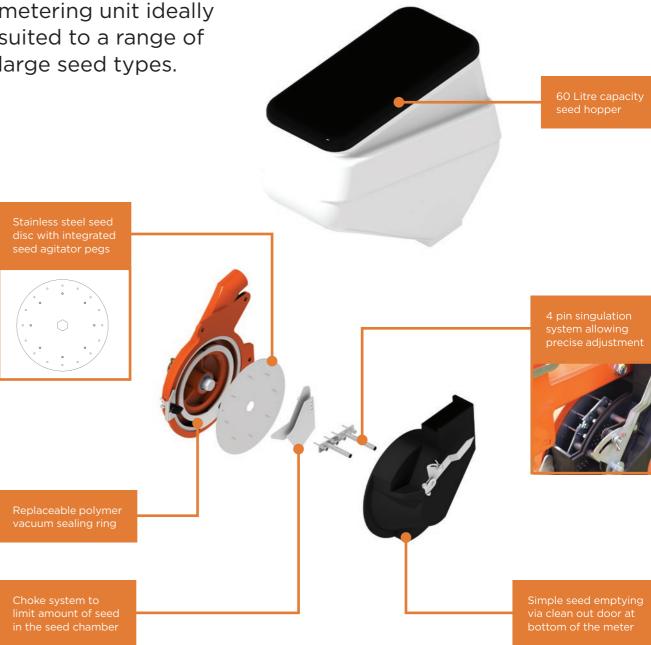

# THE METERING UNIT

A robust and simple metering unit ideally suited to a range of large seed types.