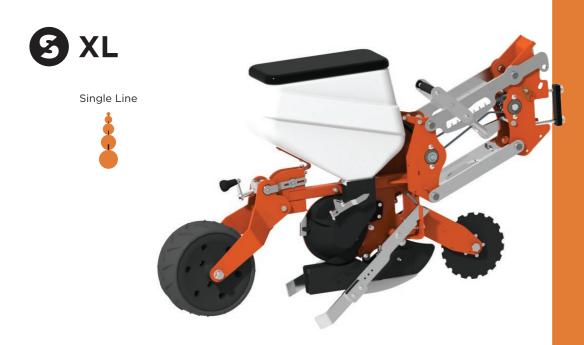

# THE METERING UNIT

A robust and simple metering unit ideally suited to a range of large seed types.

# THE ROW UNIT