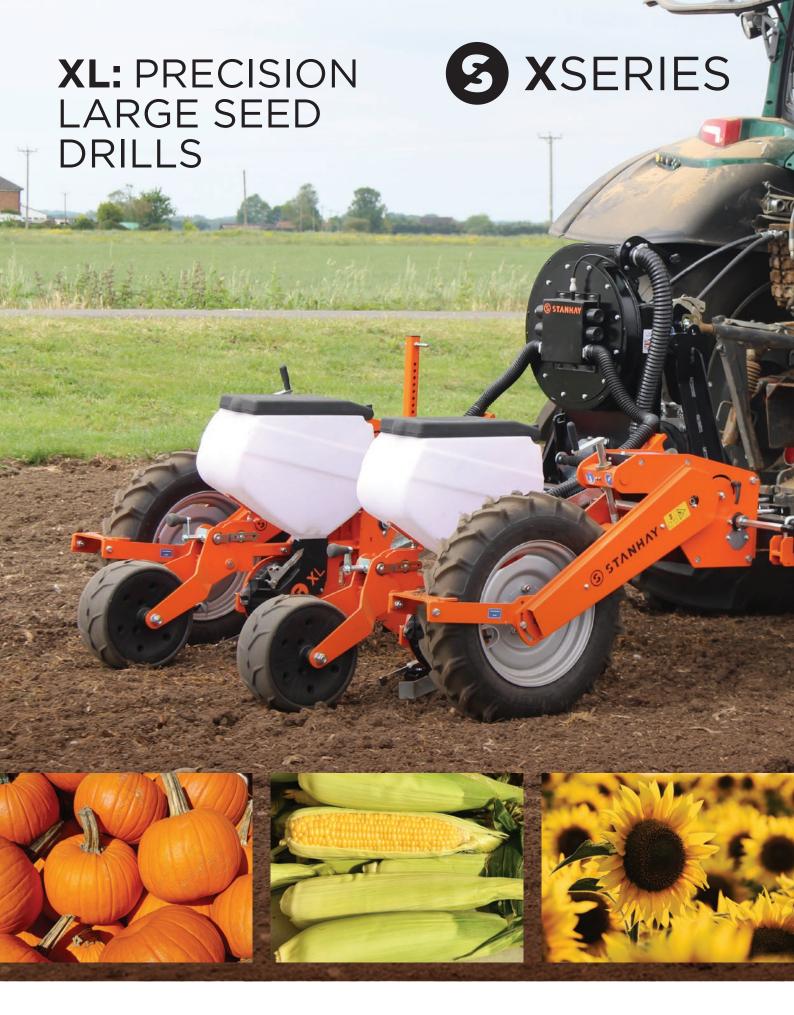

# **XL: PRECISION** LARGE SEED DRILL

Stanhay's XL is a robust pneumatic precision seed drill for a range of large seeds. PTO or hydraulic driven vacuum fans coupled with mechanical or hydraulic drive systems are available in a variety of rigid or folding frames providing a precision seeding solution for any scenario.