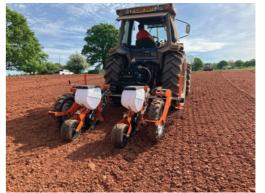

# **XL: PRECISION** LARGE SEED DRILL

Stanhay's XL is a robust pneumatic precision seed drill for a range of large seeds. PTO or hydraulic driven vacuum fans coupled with mechanical or hydraulic drive systems are available in a variety of rigid or folding frames providing a precision seeding solution for any scenario.