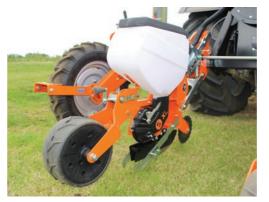

# **XL: PRECISION** LARGE SEED DRILL

Stanhay's XL is a robust pneumatic precision seed drill for a range of large seeds. PTO or hydraulic driven vacuum fans coupled with mechanical or hydraulic drive systems are available in a variety of rigid or folding frames providing a precision seeding solution for any scenario.