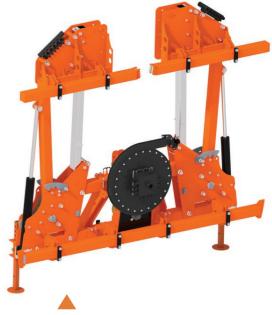

#### UNIVERSAL FOLDING FRAME

A robust and versatile folding frame with adjustable toolbars lengths to suit a variety of machine layouts and widths. The frame can be selected with fixed or floating wings to maximise ground contour following ability. It allows the working width of the machine to be halved for road transport and comes complete with an automatic frame locking system for safe road transport.