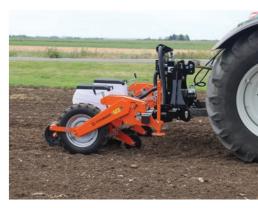

# **XL: PRECISION** LARGE SEED DRILL

Stanhay's XL is a robust pneumatic precision seed drill for a range of large seeds. PTO or hydraulic driven vacuum fans coupled with mechanical or hydraulic drive systems are available in a variety of rigid or folding frames providing a precision seeding solution for any scenario.

# THE ROW UNIT