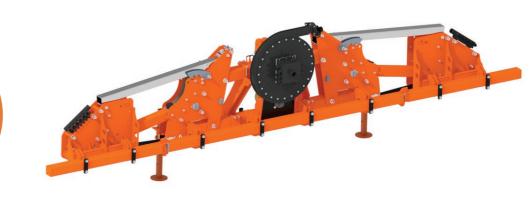

# **RIGID & FOLDING TOOLBARS**

A variety of rigid and folding toolbars can be supplied to suit any machine layout from 2m to 9m+.

Rigid frames are available in several designs to suit machine requirements and are highly customizable to suit machine layouts and additional

#### UNIVERSAL FOLDING FRAME

A robust and versatile folding frame with adjustable toolbars lengths to suit a variety of machine layouts and widths. The frame can be selected with fixed or floating wings to maximise ground contour following ability. It allows the working width of the machine to be halved for road transport and comes complete with an automatic frame locking system for safe road transport.

**■** LADDER FRAMES

A double toolbar rigid frame suitable for larger drills up to 9m in width. This frame can be customised to suit bespoke machines and is capable of being fitted with multiple fans if required.