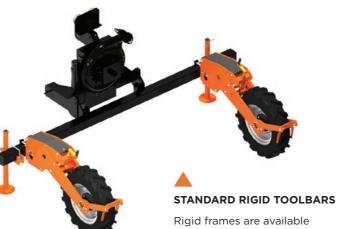

# **RIGID & FOLDING TOOLBARS**

A variety of rigid and folding toolbars can be supplied to suit any machine layout from 2m to 9m+.

Rigid frames are available in several designs to suit machine requirements and are highly customizable to suit machine layouts and additional

equipment requirements.