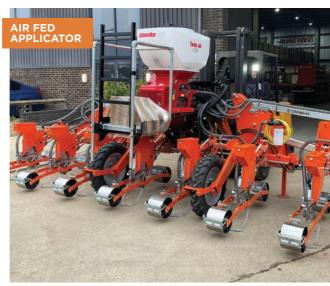

## **APPLICATOR SOLUTIONS**

Stanhay can make provision to fit most aftermarket chemical or fertiliser applicator systems with different mounting brackets. Placement of the product can be achieved with our own fishtail or straight fertiliser outlets at the coulter or mounting systems can be added to suit most other aftermarket systems.

platforms for safe filling.