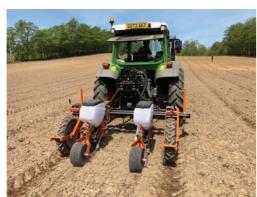

# **XL: PRECISION** LARGE SEED DRILL

Stanhay's XL is a robust pneumatic precision seed drill for a range of large seeds. PTO or hydraulic driven vacuum fans coupled with mechanical or hydraulic drive systems are available in a variety of rigid or folding frames providing a precision seeding solution for any scenario.