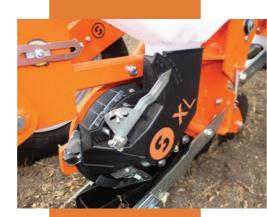

# **XL: PRECISION** LARGE SEED DRILL

Stanhay's XL is a robust pneumatic precision seed drill for a range of large seeds. PTO or hydraulic driven vacuum fans coupled with mechanical or hydraulic drive systems are available in a variety of rigid or folding frames providing a precision seeding solution for any scenario.









Just some of the seeds you can handle are listed below:

# THE METERING UNIT

A robust and simple metering unit ideally suited to a range of large seed types.









# THE ROW UNIT



# **RIGID & FOLDING TOOLBARS**

A variety of rigid and folding toolbars can be supplied to suit any machine layout from 2m to 9m+.



Rigid frames are available in several designs to suit machine requirements and are highly customizable to suit machine layouts and additional

equipment requirements.



#### UNIVERSAL FOLDING FRAME

A robust and versatile folding frame with adjustable toolbars lengths to suit a variety of machine layouts and widths. The frame can be selected with fixed or floating wings to maximise ground contour following ability. It allows the working width of the machine to be halved fo