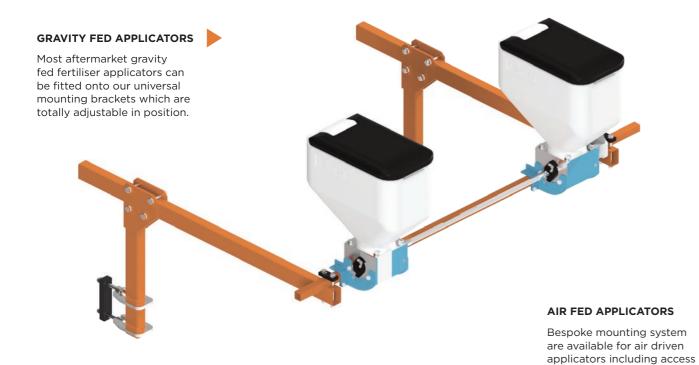

## **APPLICATOR SOLUTIONS**

Stanhay can make provision to fit most aftermarket chemical or fertiliser applicator systems with different mounting brackets. Placement of the product can be achieved with our own fishtail or straight fertiliser outlets at the coulter or mounting systems can be added to suit most other aftermarket systems.

platforms for safe filling.