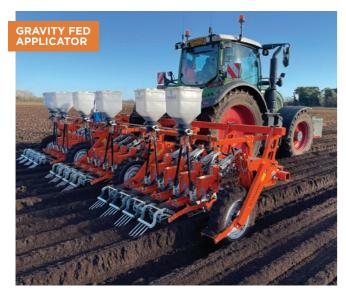

## **APPLICATOR SOLUTIONS**

Stanhay can make provision to fit most aftermarket chemical or fertiliser applicator systems with different mounting brackets. Placement of the product can be achieved with our own fishtail or straight fertiliser outlets at the coulter or mounting systems can be added to suit most other aftermarket systems.