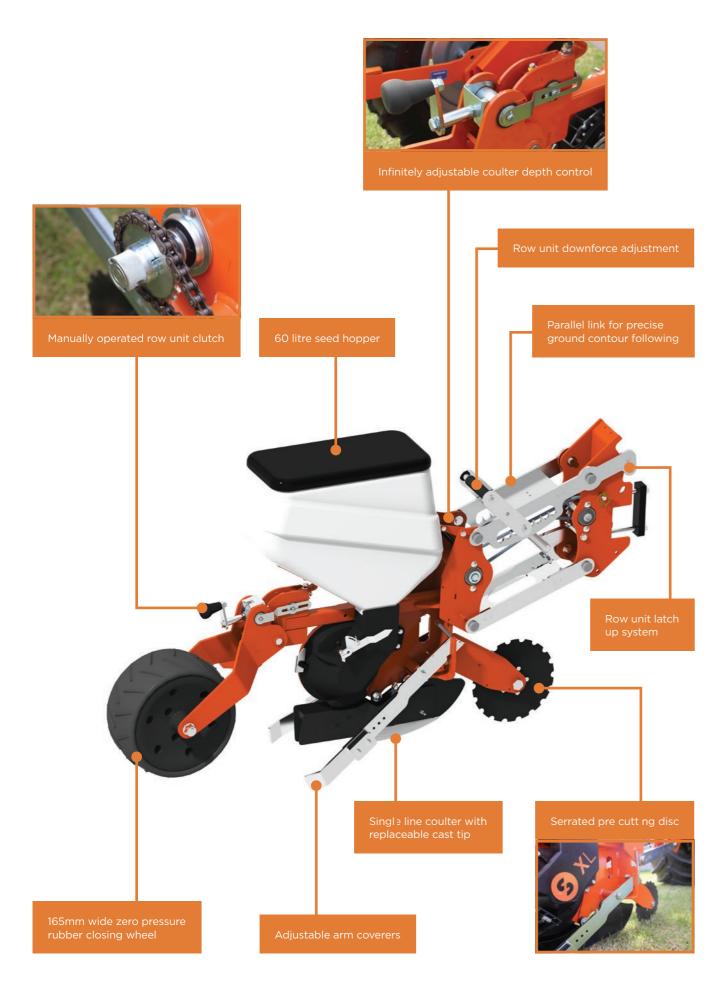

# THE METERING UNIT

A robust and simple metering unit ideally suited to a range of large seed types.

# THE ROW UNIT

## **TECHNICAL SPECIFICATION**

|                                    | XL               |
|------------------------------------|------------------|
| MULTILINE CAPACITY                 | Single Line only |
| HOPPER CAPACITY (L)                | 60               |
| MIN/MAX NUMBER OF ROWS PER MACHINE | 2-18+            |
| APPROX ROW UNIT WEIGHT (KG)        | 89               |
| ROW UNIT LENGTH                    | 1650mm           |
| MAXIMUM PLANTING DEPTH             | 145mm            |
| COVERER TYPE                       | Arm              |
| ROW UNIT DOWN FORCE ADJUSTMENT     | Yes              |
| сьитсн                             | Manual           |